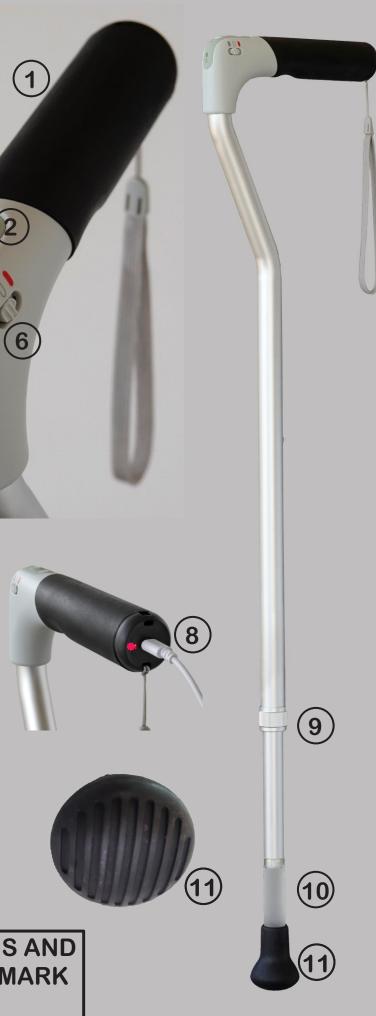

> FOR BEST PERFORMANCE AND BATTERY LIFE, PLEASE CHARGE THE CANE FOR AT LEAST 8 HOURS BEFORE FIRST USE.

- WELCOME TO YOUR SMARTSTEP QUICK-START GUIDE PLEASE READ THIS GUIDE BEFORE PROCEEDING **MAIN FEATURES ANTI MICROBIAL GRIP** (1) MANUAL LIGHT - CLICK FOR 30 SEC/HOLD FOR ON (2) (3) **FLASHLIGHT SWITCH** (4) **EMERGENCY FLASHER SWITCH** (5)**PILOT LIGHT - FLASHES FOR RECHARGE** (6)**COLOR SELECT SWITCH RED/OFF/WHITE** (7)FLASHLIGHT LAMP AND LIGHT SENSOR (8) **CHARGING PORT** (9)SAFETY CLUTCH FOR LENGTH ADJUSTMENT (10) LIGHT PIPE FOR MAIN LIGHT - RED OR WHITE (11)NON-SKID PATENTED CANE TIP **To Adjust Length 1-Loosen clutch** 2-Press and hold button
  - 3-Twist/Slide cane bottom to new length 4-Tighten clutch